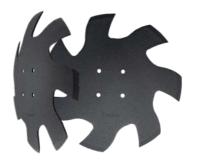

# **Harrow Discs: Bringing Breath to the Soil**

Çelsan Harrow Discs gently lift the soil, allowing for natural aeration. This process enhances the penetration of oxygen and water, essential for plant roots. Available in both notched and smooth designs, these discs effectively manage crop debris and suppress unwanted vegetation, creating an optimal seedbed without disturbing the soil's structure. The concave shape of Celsan Harrow Discs ensures consistent performance across the field, enhancing water retention and optimizing field management. Designed for durability and high performance, they deliver long-lasting use under any conditions.