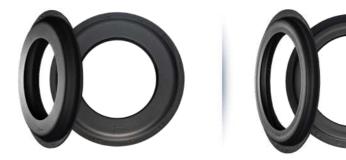

# **Harrow Discs: Bringing Breath to the Soil**

Çelsan Harrow Discs gently lift the soil, allowing for natural aeration. This process enhances the penetration of oxygen and water, essential for plant roots. Available in both notched and smooth designs, these discs effectively manage crop debris and suppress unwanted vegetation, creating an optimal seedbed without disturbing the soil's structure. The concave shape of Celsan Harrow Discs ensures consistent performance across the field, enhancing water retention and optimizing field management. Designed for durability and high performance, they deliver long-lasting use under any conditions.