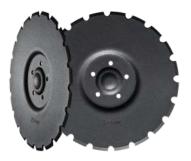

# **Coulter Discs:** Preparing the Soil for Planting

Çelsan Coulter Discs make vertical cuts in the soil, creating a smoother seed placement and coverage. Their sharp, wavy design helps shape the soil while minimizing plant residues. These discs are particularly effective when the soil needs minimal disturbance, allowing water and nutrients to penetrate better by delicately slicing and breaking up the soil. By making precise, consistent cuts in the soil before planting, they ensure seamless compatibility with seeding machines, preserving the natural soil structure, and enhancing post-planting productivity.