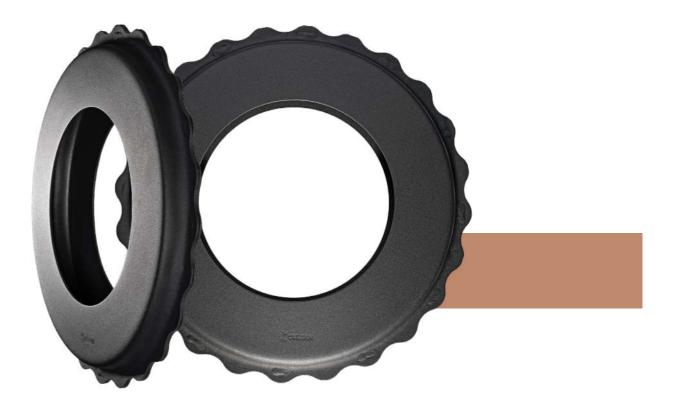

# **Packer Rollers:** Leveling and Conditioning the Soil

The Packer Roller functions like a compactor, preparing the soil for planting by flattening and breaking up clods left behind by harrow discs and cultivators, resulting in a smooth and uniform soil structure. This process improves moisture retention and supports faster, stronger seed germination while also providing a well-prepared seedbed that ensures easier planting and promotes healthy root development.