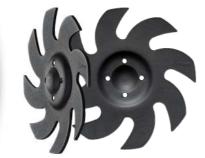

## **Cultivators: Enhancing Soil Productivity**

Celsan Cultivators are efficient soil preparation tools designed to boost agricultural productivity. Their durable and sharp blades penetrate the soil at optimal depths, uprooting roots, loosening it, and breaking up clods. Suitable for both pre- and post-planting use, they help clear plant residues and aerate the soil. Even under challenging soil conditions, Çelsan Cultivators deliver long-lasting, highperformance operation, enhancing agricultural productivity and labor efficiency.