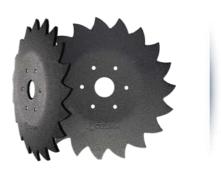

# **Harrow Discs: Bringing Breath to the Soil**

Çelsan Harrow Discs gently lift the soil, allowing for natural aeration. This process enhances the penetration of oxygen and water, essential for plant roots. Available in both notched and smooth designs, these discs effectively manage crop debris and suppress unwanted vegetation, creating an optimal seedbed without disturbing the soil's structure. The concave shape of Celsan Harrow Discs ensures consistent performance across the field, enhancing water retention and optimizing field management. Designed for durability and high performance, they deliver long-lasting use under any conditions.