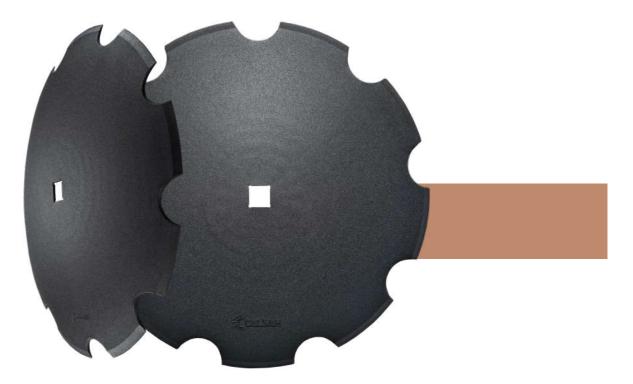

# **Coulter Discs:** Preparing the Soil for Planting

Çelsan Coulter Discs make vertical cuts in the soil, creating a smoother seed placement and coverage. Their sharp, wavy design helps shape the soil while minimizing plant residues. These discs are particularly effective when the soil needs minimal disturbance, allowing water and nutrients to penetrate better by delicately slicing and breaking up the soil. By making precise, consistent cuts in the soil before planting, they ensure seamless compatibility with seeding machines, preserving the natural soil structure, and enhancing post-planting productivity.