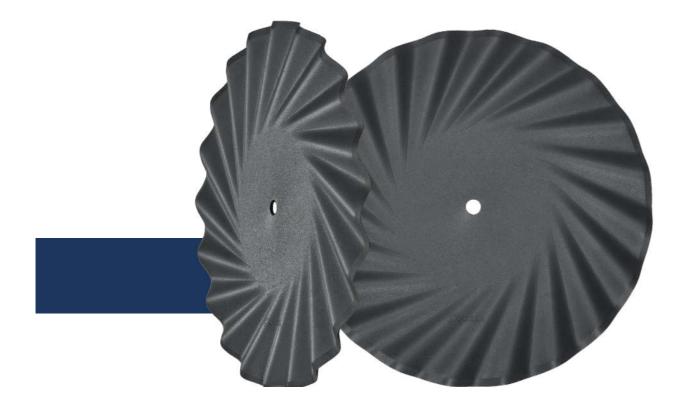

# **Harrow Discs: Bringing Breath to the Soil**

Çelsan Harrow Discs gently lift the soil, allowing for natural aeration. This process enhances the penetration of oxygen and water, essential for plant roots. Available in both notched and smooth designs, these discs effectively manage crop debris and suppress unwanted vegetation, creating an optimal seedbed without disturbing the soil's structure. The concave shape of Celsan Harrow Discs ensures consistent performance across the field, enhancing water retention and optimizing field management. Designed for durability and high performance, they deliver long-lasting use under any conditions.