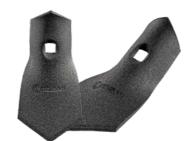

# **Harrow Discs: Bringing Breath to the Soil**

Çelsan Harrow Discs gently lift the soil, allowing for natural aeration. This process enhances the penetration of oxygen and water, essential for plant roots. Available in both notched and smooth designs, these discs effectively manage crop debris and suppress unwanted vegetation, creating an optimal seedbed without disturbing the soil's structure. The concave shape of Celsan Harrow Discs ensures consistent performance across the field, enhancing water retention and optimizing field management. Designed for durability and high performance, they deliver long-lasting use under any conditions.