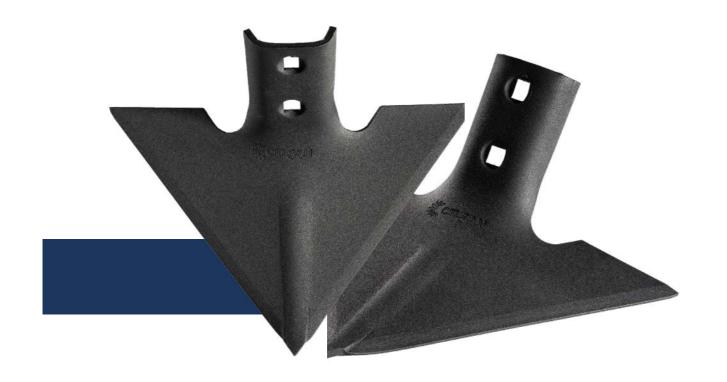

## **Cultivators: Enhancing Soil Productivity**

Celsan Cultivators are efficient soil preparation tools designed to boost agricultural productivity. Their durable and sharp blades penetrate the soil at optimal depths, uprooting roots, loosening it, and breaking up clods. Suitable for both pre- and post-planting use, they help clear plant residues and aerate the soil. Even under challenging soil conditions, Çelsan Cultivators deliver long-lasting, highperformance operation, enhancing agricultural productivity and labor efficiency.